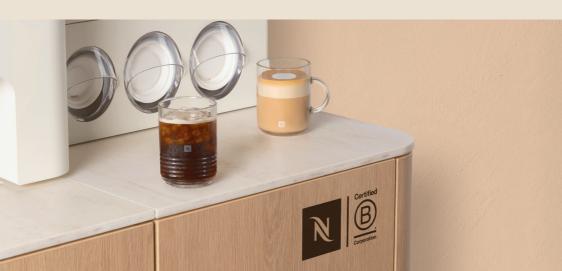

### ICED LATTE MACCHIATO

Espresso poured on top

An indulgent recipe over ice:

of frothed milk or oat drink.

A, G

u

# ICED CAPPUCCINO

A, G

An espresso with milk or oat drink, topped with a layer of frothed milk or oat drink over ice.

#### ICED AMERICANO

The long expression of an espresso topped with water over ice.

# ICED CAFÉ LATTE A, G

A classic espresso with a large amount of slightly frothed milk or oat drink.