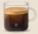

### LATTE MACCHIATO

An indulgent recipe: an espresso poured on top of frothed milk or oat drink.