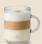

#### CAPPUCCINO A, G

An espresso with hot milk or oat drink topped with a layer of frothed milk or oat drink.